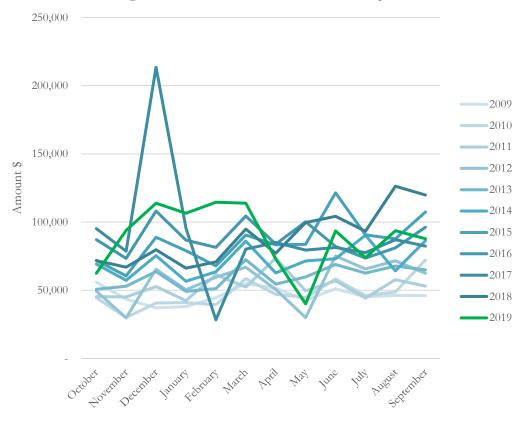

#### **Item Summary:**

The attached financial report is through October 31, 2019.

- Sales Tax Revenue through September (received in November) was over \$1.06 million, which is 6.5% above budget and nearly equal to last fiscal year's revenue for this period to date.

Comparison of Sales Tax Revenue by Year

- All expenditures are trending as projected for the period. There are two account showing credits due to voided checks issued the prior year.

**Special Considerations:** In October, the EDC made its monthly payment of \$13,234 to the First State Bank of Clute leaving a principal balance of \$763,301. The final payment to FSBC was made in November.